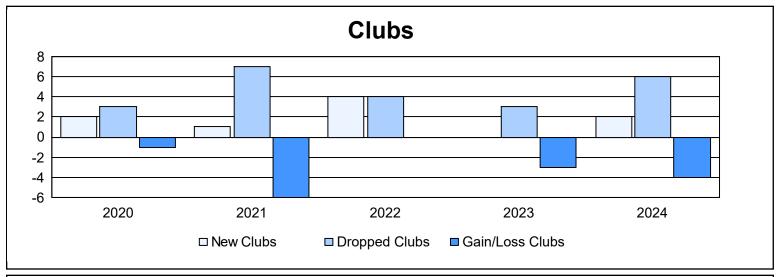

District 118 U As of June 2024 Cumulative

| Year      | New<br>Clubs | Dropped<br>Clubs | Gain/<br>Loss<br>Clubs | New<br>Members | Charter<br>Members | Reinstate<br>Members | Transfer<br>Members | Total<br>Member<br>Added | Total<br>Members<br>Dropped | Gain/<br>Loss<br>Members |
|-----------|--------------|------------------|------------------------|----------------|--------------------|----------------------|---------------------|--------------------------|-----------------------------|--------------------------|
| 2019-2020 | 2            | 3                | -1                     | 157            | 61                 | 12                   | 5                   | 235                      | 287                         | -52                      |
| 2020-2021 | 1            | 7                | -6                     | 67             | 37                 | 6                    | 6                   | 116                      | 268                         | -152                     |
| 2021-2022 | 4            | 4                | 0                      | 329            | 106                | 5                    | 46                  | 486                      | 268                         | 218                      |
| 2022-2023 | 0            | 3                | -3                     | 65             | 26                 | 16                   | 6                   | 113                      | 339                         | -226                     |
| 2023-2024 | 2            | 6                | -4                     | 127            | 73                 | 8                    | 9                   | 217                      | 212                         | 5                        |
| Average   | 2            | 5                | -3                     | 149            | 61                 | 9                    | 14                  | 233                      | 275                         | -41                      |