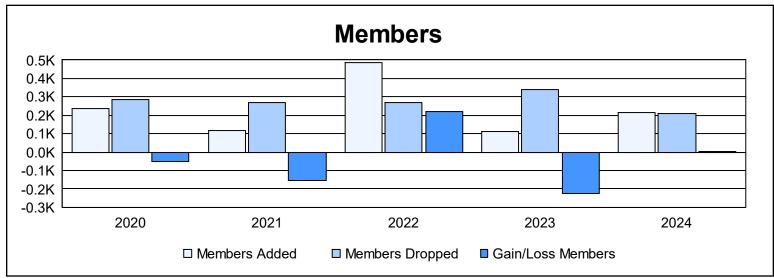

District 118 U As of June 2024 Cumulative

| Year      | New<br>Clubs | Dropped<br>Clubs | Gain/<br>Loss<br>Clubs | New<br>Members | Charter<br>Members | Reinstate<br>Members | Transfer<br>Members | Total<br>Member<br>Added | Total<br>Members<br>Dropped | Gain/<br>Loss<br>Members |
|-----------|--------------|------------------|------------------------|----------------|--------------------|----------------------|---------------------|--------------------------|-----------------------------|--------------------------|
| 2019-2020 | 2            | 3                | -1                     | 157            | 61                 | 12                   | 5                   | 235                      | 287                         | -52                      |
| 2020-2021 | 1            | 7                | -6                     | 67             | 37                 | 6                    | 6                   | 116                      | 268                         | -152                     |
| 2021-2022 | 4            | 4                | 0                      | 329            | 106                | 5                    | 46                  | 486                      | 268                         | 218                      |
| 2022-2023 | 0            | 3                | -3                     | 65             | 26                 | 16                   | 6                   | 113                      | 339                         | -226                     |
| 2023-2024 | 2            | 6                | -4                     | 127            | 73                 | 8                    | 9                   | 217                      | 212                         | 5                        |
| Average   | 2            | 5                | -3                     | 149            | 61                 | 9                    | 14                  | 233                      | 275                         | -41                      |